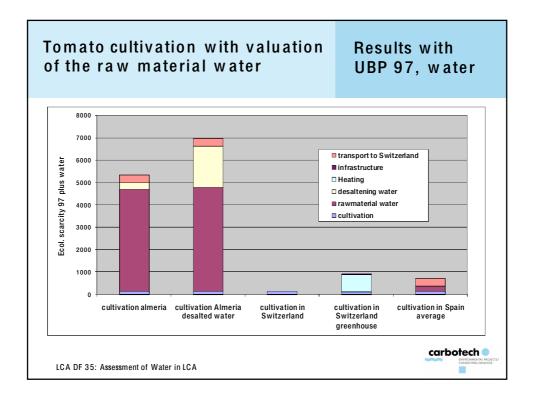

| 1'000                                      | 50                     |  |
| Middle            | Poland        | 300                          | 0.22                             | 270                                        | 480                    |  |
| high              | Spain, Italy  | 970                          | 0.33                             | 570                                        | 1'150                  |  |
| Very high         | Valencia      | 3'300                        | 1.05                             | 630                                        | 11'000                 |  |
| Extreme           | Almeria       | 433                          | 2.1                              | 42                                         | 44'000                 |  |







7