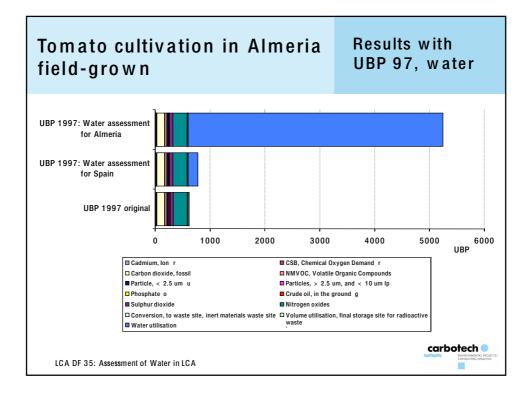

| regions i                  | n Spai                                            | Water resources                                                                                             |                            |                  |  |
|----------------------------|---------------------------------------------------|-------------------------------------------------------------------------------------------------------------|----------------------------|------------------|--|
|                            | Utilised<br>water<br>resources<br>Mm <sup>3</sup> | Renewable water resources<br>Mm <sup>3</sup> (incl. rain, ground and<br>surface water minus<br>evaporation) | Deficit<br>Mm <sup>3</sup> | Utilisation in % |  |
| Andalusia 2002             | 1'053                                             | 816                                                                                                         | 237                        | 129%             |  |
| Comunidad<br>Valencia 2004 | 3'304                                             | 3'148                                                                                                       | 156                        | 105%             |  |
| Murcia Cuenca<br>Segura    | 642                                               | 442                                                                                                         | 200                        | 161%             |  |
| Zonas alrededor<br>de V.   | 944                                               | 585                                                                                                         | 359                        | 145%             |  |
| Almeria                    | 433                                               | 207                                                                                                         | 226                        | 209%             |  |
| Spain, average             | 38'544                                            | 110'126                                                                                                     |                            | 35%              |  |

| wate              | r use         |                              |                                  |                                            |                        |  |
|-------------------|---------------|------------------------------|----------------------------------|--------------------------------------------|------------------------|--|
| Category          |               |                              |                                  |                                            |                        |  |
| Water<br>scarcity | e x a m p l e | Actual<br>flow<br>(m³/cap*a) | Relation<br>supply and<br>demand | Critical flow<br>(m3/cap*a)<br>20% of flow | Eco factor<br>(UBP/m³) |  |
| low               | Canada        | 1'420                        | 0.01                             | 14'200                                     | 4                      |  |
| Moderate          | Switzerland   | 350                          | 0.07                             | 1'000                                      | 50                     |  |
| Middle            | Poland        | 300                          | 0.22                             | 270                                        | 480                    |  |
| high              | Spain, Italy  | 970                          | 0.33                             | 570                                        | 1'150                  |  |
| Very high         | Valencia      | 3'300                        | 1.05                             | 630                                        | 11'000                 |  |
| Extreme           | Almeria       | 433                          | 2.1                              | 42                                         | 44'000                 |  |