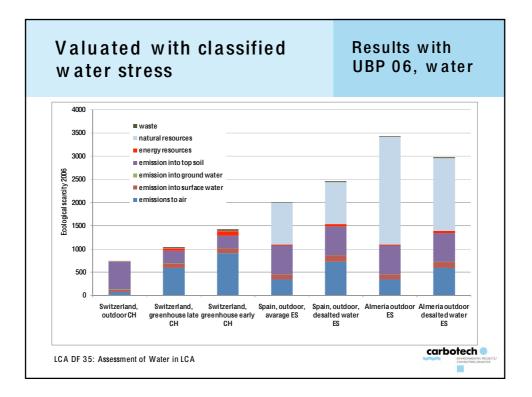

| 1'000                                      | 50                     |  |
| Middle            | Poland        | 300                          | 0.22                             | 270                                        | 480                    |  |
| high              | Spain, Italy  | 970                          | 0.33                             | 570                                        | 1'150                  |  |
| Very high         | Valencia      | 3'300                        | 1.05                             | 630                                        | 11'000                 |  |
| Extreme           | Almeria       | 433                          | 2.1                              | 42                                         | 44'000                 |  |







7