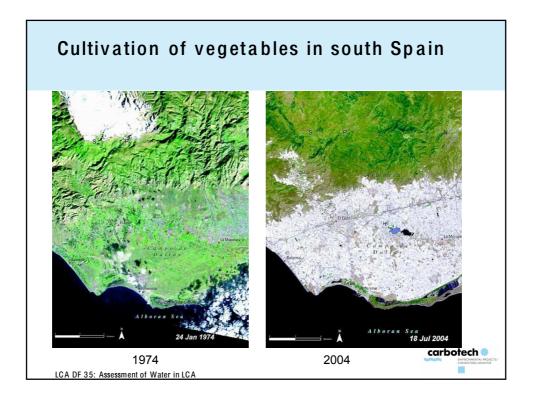

| regions i                  | n Spai                                            | Water resources                                                                                             |                            |                  |  |
|----------------------------|---------------------------------------------------|-------------------------------------------------------------------------------------------------------------|----------------------------|------------------|--|
|                            | Utilised<br>water<br>resources<br>Mm <sup>3</sup> | Renewable water resources<br>Mm <sup>3</sup> (incl. rain, ground and<br>surface water minus<br>evaporation) | Deficit<br>Mm <sup>3</sup> | Utilisation in % |  |
| Andalusia 2002             | 1'053                                             | 816                                                                                                         | 237                        | 129%             |  |
| Comunidad<br>Valencia 2004 | 3'304                                             | 3'148                                                                                                       | 156                        | 105%             |  |
| Murcia Cuenca<br>Segura    | 642                                               | 442                                                                                                         | 200                        | 161%             |  |
| Zonas alrededor<br>de V.   | 944                                               | 585                                                                                                         | 359                        | 145%             |  |
| Almeria                    | 433                                               | 207                                                                                                         | 226                        | 209%             |  |
| Spain, average             | 38'544                                            | 110'126                                                                                                     |                            | 35%              |  |