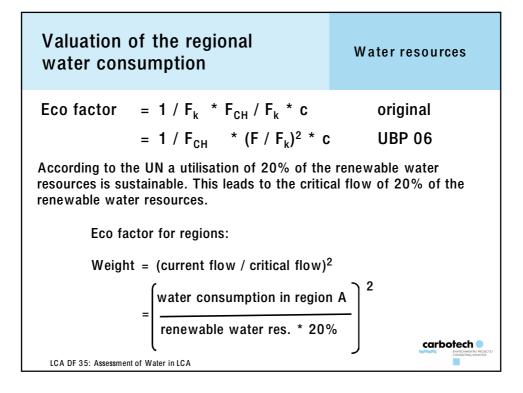

| regions i                  | n Spai                                            | Water resources                                                                                             |                            |                  |  |
|----------------------------|---------------------------------------------------|-------------------------------------------------------------------------------------------------------------|----------------------------|------------------|--|
|                            | Utilised<br>water<br>resources<br>Mm <sup>3</sup> | Renewable water resources<br>Mm <sup>3</sup> (incl. rain, ground and<br>surface water minus<br>evaporation) | Deficit<br>Mm <sup>3</sup> | Utilisation in % |  |
| Andalusia 2002             | 1'053                                             | 816                                                                                                         | 237                        | 129%             |  |
| Comunidad<br>Valencia 2004 | 3'304                                             | 3'148                                                                                                       | 156                        | 105%             |  |
| Murcia Cuenca<br>Segura    | 642                                               | 442                                                                                                         | 200                        | 161%             |  |
| Zonas alrededor<br>de V.   | 944                                               | 585                                                                                                         | 359                        | 145%             |  |
| Almeria                    | 433                                               | 207                                                                                                         | 226                        | 209%             |  |
| Spain, average             | 38'544                                            | 110'126                                                                                                     |                            | 35%              |  |

| wate              | r use         |                              |                                  |                                            |                        |  |
|-------------------|---------------|------------------------------|----------------------------------|--------------------------------------------|------------------------|--|
| Category          |               |                              |                                  |                                            |                        |  |
| Water<br>scarcity | e x a m p l e | Actual<br>flow<br>(m³/cap*a) | Relation<br>supply and<br>demand | Critical flow<br>(m3/cap*a)<br>20% of flow | Eco factor<br>(UBP/m³) |  |
| low               | Canada        | 1'420                        | 0.01                             | 14'200                                     | 4                      |  |
| Moderate          | Switzerland   | 350                          | 0.07                             | 1'000                                      | 50                     |  |
| Middle            | Poland        | 300                          | 0.22                             | 270                                        | 480                    |  |
| high              | Spain, Italy  | 970                          | 0.33                             | 570                                        | 1'150                  |  |
| Very high         | Valencia      | 3'300                        | 1.05                             | 630                                        | 11'000                 |  |
| Extreme           | Almeria       | 433                          | 2.1                              | 42                                         | 44'000                 |  |