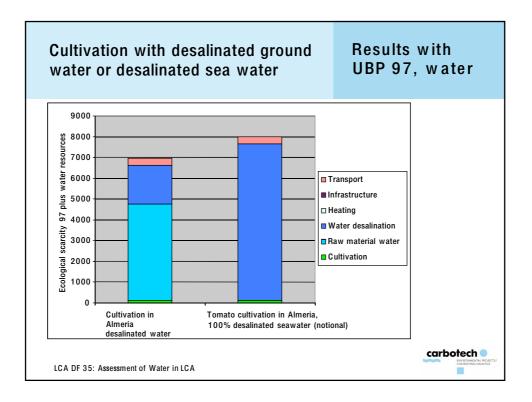

| 1'000                                      | 50                     |  |
| Middle            | Poland        | 300                          | 0.22                             | 270                                        | 480                    |  |
| high              | Spain, Italy  | 970                          | 0.33                             | 570                                        | 1'150                  |  |
| Very high         | Valencia      | 3'300                        | 1.05                             | 630                                        | 11'000                 |  |
| Extreme           | Almeria       | 433                          | 2.1                              | 42                                         | 44'000                 |  |







7