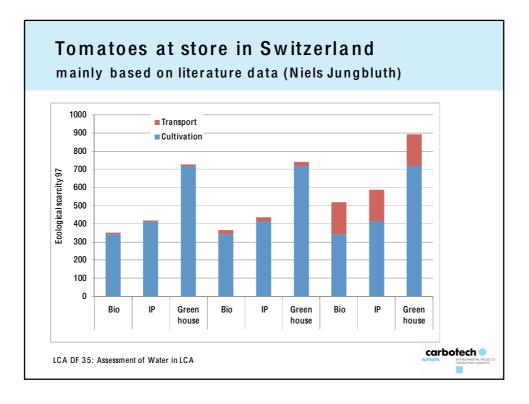

| regions i                  | n Spai                                            | Water resources                                                                                             |                            |                  |  |
|----------------------------|---------------------------------------------------|-------------------------------------------------------------------------------------------------------------|----------------------------|------------------|--|
|                            | Utilised<br>water<br>resources<br>Mm <sup>3</sup> | Renewable water resources<br>Mm <sup>3</sup> (incl. rain, ground and<br>surface water minus<br>evaporation) | Deficit<br>Mm <sup>3</sup> | Utilisation in % |  |
| Andalusia 2002             | 1'053