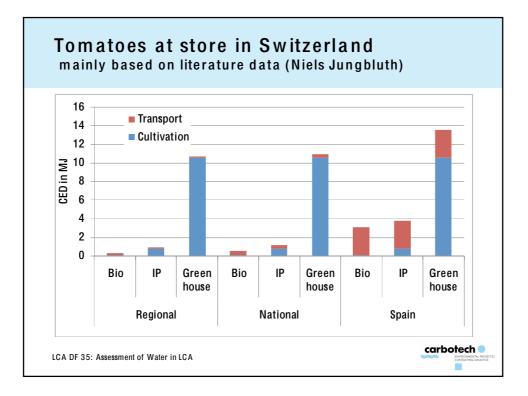

| regions i                  | n Spai                                            | Water resources                                                                                             |                            |                  |  |
|----------------------------|---------------------------------------------------|-------------------------------------------------------------------------------------------------------------|----------------------------|------------------|--|
|                            | Utilised<br>water<br>resources<br>Mm <sup>3</sup> | Renewable water resources<br>Mm <sup>3</sup> (incl. rain, ground and<br>surface water minus<br>evaporation) | Deficit<br>Mm <sup>3</sup> | Utilisation in % |  |
| Andalusia 2002             | 1'053