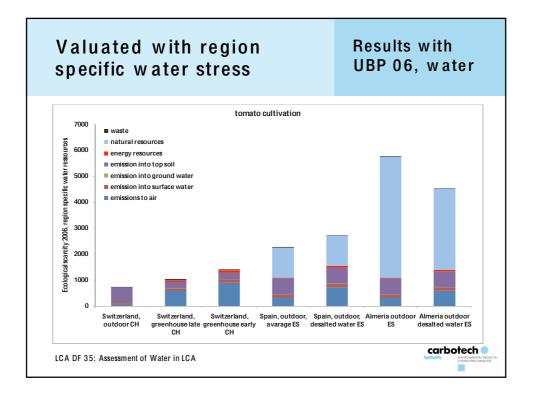

| 1'000                                      | 50                     |  |
| Middle            | Poland        | 300                          | 0.22                             | 270                                        | 480                    |  |
| high              | Spain, Italy  | 970                          | 0.33                             | 570                                        | 1'150                  |  |
| Very high         | Valencia      | 3'300                        | 1.05                             | 630                                        | 11'000                 |  |
| Extreme           | Almeria       | 433                          | 2.1                              | 42                                         | 44'000                 |  |







7