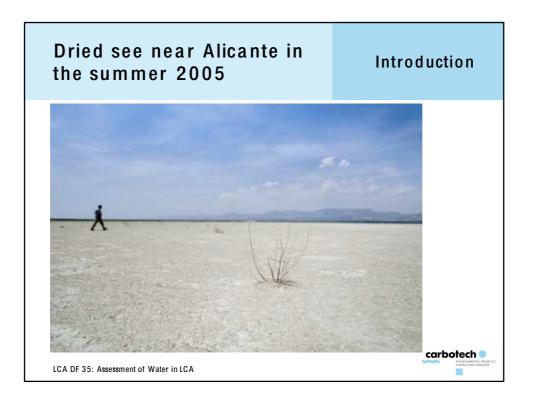

| regions i                  | n Spai                                            | Water resources                                                                                             |                            |                  |  |
|----------------------------|---------------------------------------------------|-------------------------------------------------------------------------------------------------------------|----------------------------|------------------|--|
|                            | Utilised<br>water<br>resources<br>Mm <sup>3</sup> | Renewable water resources<br>Mm <sup>3</sup> (incl. rain, ground and<br>surface water minus<br>evaporation) | Deficit<br>Mm <sup>3</sup> | Utilisation in % |  |
| Andalusia 2002             | 1'053                                             | 816                                                                                                         | 237                        | 129%             |  |
| Comunidad<br>Valencia 2004 | 3'304                                             | 3'148                                                                                                       | 156                        | 105%             |  |
| Murcia Cuenca<br>Segura    | 642                                               | 442                                                                                                         | 200                        | 161%             |  |
| Zonas alrededor<br>de V.   | 944                                               | 585                                                                                                         | 359                        | 145%             |  |
| Almeria                    | 433                                               | 207                                                                                                         | 226                        | 209%             |  |
| Spain, average             | 38'544                                            | 110'126                                                                                                     |                            | 35%              |  |